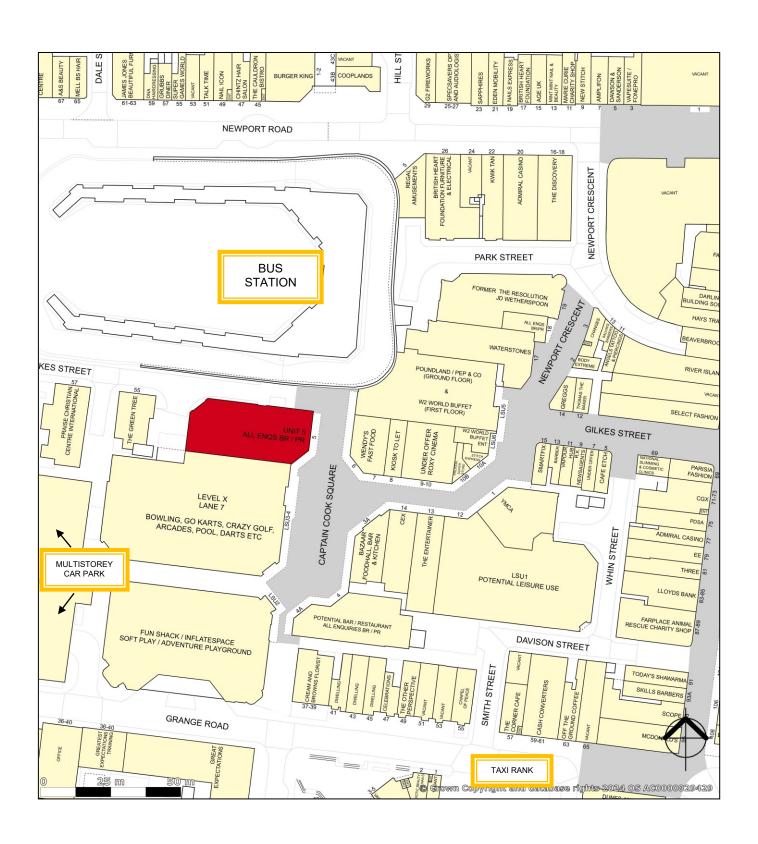

A cinema is scheduled to open in 2025.

The subject premises occupy a prominent location overlooking the main piazza and benefiting from its proximity to the **bus station**, multi-storey **car park** and **taxis** on Grange Road.