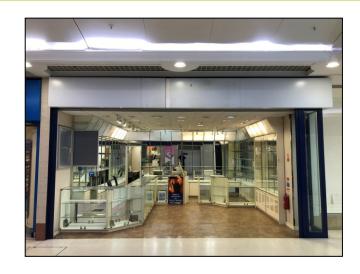

The subject property occupies a central position on Centre Mall adjacent to TJ Hughes and Greggs, close to H Samuel, Costa, Footlocker and Iceland.

#### **ACCOMMODATION**

The premises comprise the following approximate dimensions and net floor areas:-

| Gross Frontage     | 5.49 m     | 18'0"     |
|--------------------|------------|-----------|
| Internal Width     | 5.36 m     | 17′7″     |
| Shop Depth         | 16.81 m    | 55′2″     |
| Ground Floor Sales | 83.89 sq m | 903 sq ft |
| First Ancillary    | 12.91 sq m | 139 sq ft |