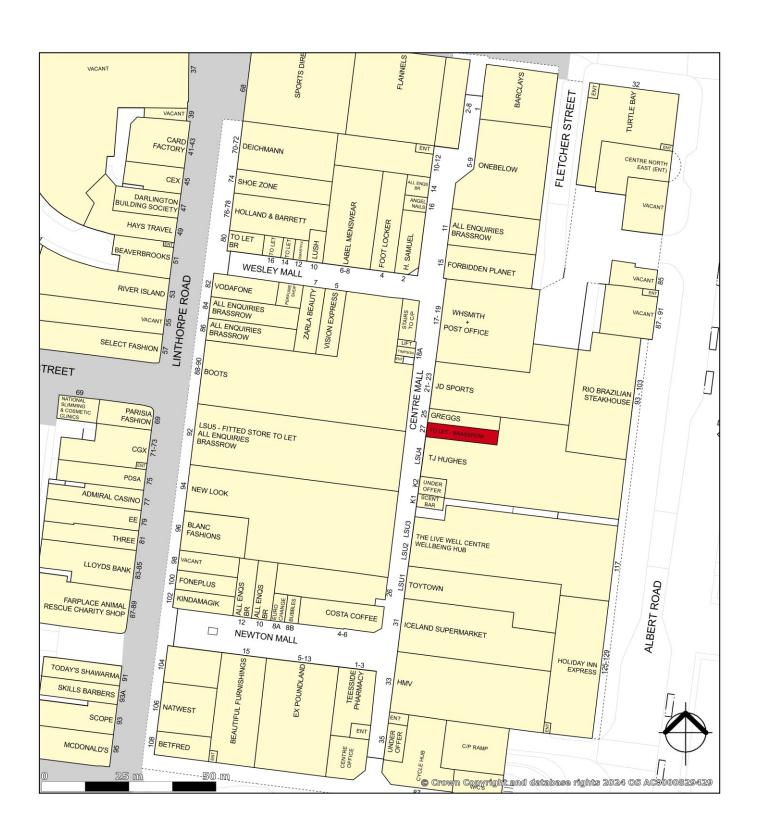

The subject property occupies a central position on Centre Mall adjacent to TJ Hughes and Greggs, close to H Samuel, Costa, Footlocker and Iceland.