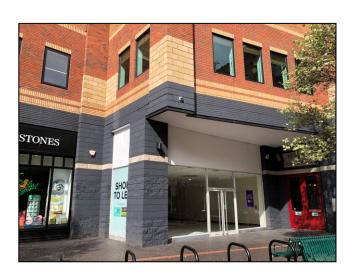

The subject premises are in a very central link mall between **Newport Road** and the **main square**, surrounded by **Waterstones**, **Poundland**, **Greggs** and long-established **Changes Menswear**.

#### **ACCOMMODATION**

We understand the premises provide the following approximate dimensions and net floor areas:

| Gross Frontage           | 9.10 m     | 29'10"      |
|--------------------------|------------|-------------|
| Return Frontage          | 3.58 m     | 11'09"      |
| Internal Width (max)     | 8.65 m     | 28'04"      |
| Internal Width (min)     | 6.02 m     | 19'09"      |
| Shop Depth               | 11.66 m    | 38'03"      |
| Ground Floor Sales/Staff | 97.08 sq m | 1,045 sq ft |