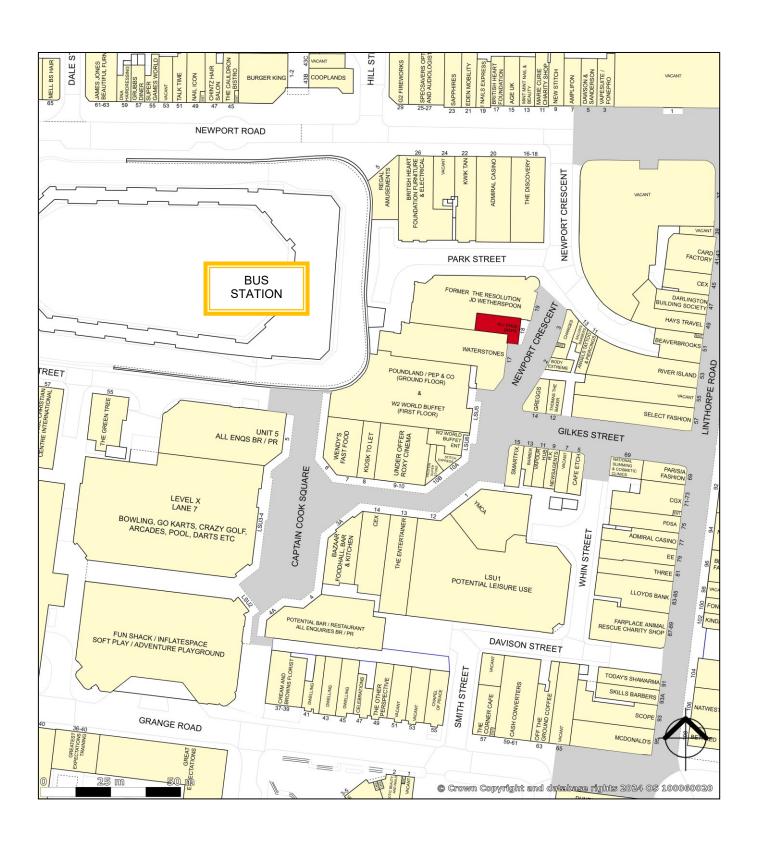

#### **LOCATION**

Middlesbrough is receiving huge investment on projects such as Teesside Freeport, AMP (Advanced Manufacturing Park) and the Boho Zone (residential, media and digital hub). The High Street Fund is helping to transform Captain Cook Square into a regional leisure hub.

Lane 7 trading as Level X (bowling, karting, crazy golf and more) and The Wired Lobby (e-sports, gaming arena and sports bar) are already trading whilst Fun Shack/InflateSpace, Wendy's Burgers and Bazaar Kitchen Restaurant will open shortly.

The subject premises are in a very central link mall between **Newport Road** and the **main square**, surrounded by **Waterstones**, **Poundland**, **Greggs** and long-established **Changes Menswear**.